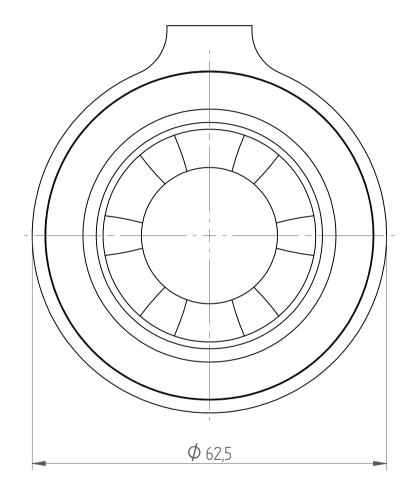

REGO-FIX AG Obermattweg 60 4456 Tenniken / Switzerland

Phone +41 61 976 14 66 Fax +41 61 976 14 14 www.rego-fix.com This is a non controlled copy. All information given herein are subject to change without notice

The information given herein has been carefully checkd and is believed to be correct. REGO-FIX, however, assumes no responsibility or liability for any errors, inaccuracies or omissions that may apper in this drawing

This document is subject to copyright laws. No part of this document may be reproduced or transmitted in any form or any means, electronic or mechanic, for any purpose, without the express written permission of REGO-FIX



Type: RCR\_ER32
Part No.: 373200000

Date: 15.11.2013

Scale : 1.5:1