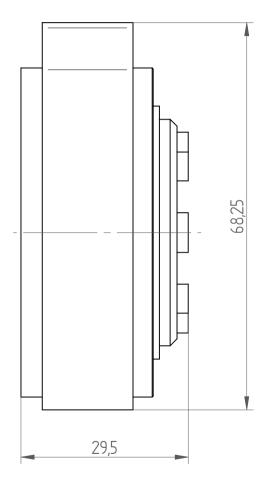

REGO-FIX AG Obermattweg 60 4456 Tenniken / Switzerland

Phone +41 61 976 14 66 Fax +41 61 976 14 14 www.rego-fix.com This is a non controlled copy. All information given herein are subject to change without notice

The information given herein has been carefully checkd and is believed to be correct. REGO-FIX, however, assumes no responsibility or liability for any errors, inaccuracies or omissions that may apper in this drawing

This document is subject to copyright laws. No part of this document may be reproduced or transmitted in any form or any means, electronic or mechanic, for any purpose, without the express written permission of REGO-FIX



Type: RCR\_ER32
Part No.: 373200000

Date: 15.11.2013

Scale : 1.5:1